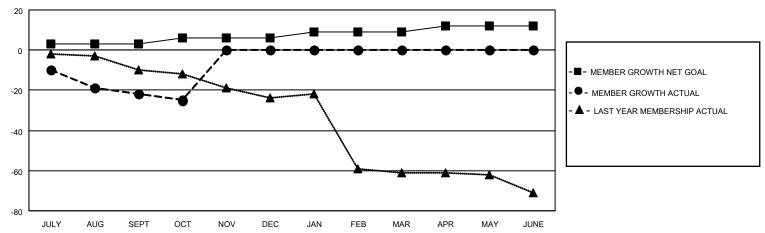

# GOALS AND ACTUAL MEMBERS CUMULATIVE

| DROPPED CLUBS: 1 |    | 10 CLUBS OF 27 ADDED 1 OR<br>MORE NEW MEMBERS | GENDER DISTRIBUTION                |                           |  |
|------------------|----|-----------------------------------------------|------------------------------------|---------------------------|--|
|                  |    | NORE NEW MEMBERS                              | MALE                               | 451 (74.92%)              |  |
| DROPPED MEMBERS  |    |                                               | FEMALE NON BINARY                  | 151 (25.08%)<br>0 (0.00%) |  |
| DECEASED         | 6  |                                               | PREFER NOT TO ANSWER               | 0 (0.00%)                 |  |
| CLUB CANCELLED   | 9  | CLICK HERE FOR CUMULATIVE                     | TOTAL FAMILY UNIT MEMBERS          | 72                        |  |
| OTHER            | 22 | MEMBERSHIP DATA                               |                                    |                           |  |
| TOTAL            | 37 |                                               | FAMILY MEMBERS PAYING HALF DUES 37 |                           |  |
|                  |    |                                               |                                    |                           |  |